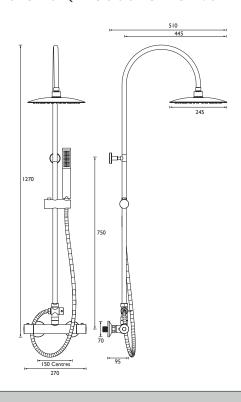

## Dimensions (measurements in mm)

| Flow Rates (I/min)      |     |     |   |     |    |  |  |  |  |
|-------------------------|-----|-----|---|-----|----|--|--|--|--|
| System Pressure (bar)   | 0.5 | 1   | 2 | 3   | 5  |  |  |  |  |
| Through Handset (mixed) | 3   | 4.3 | 6 | 7.8 | 10 |  |  |  |  |